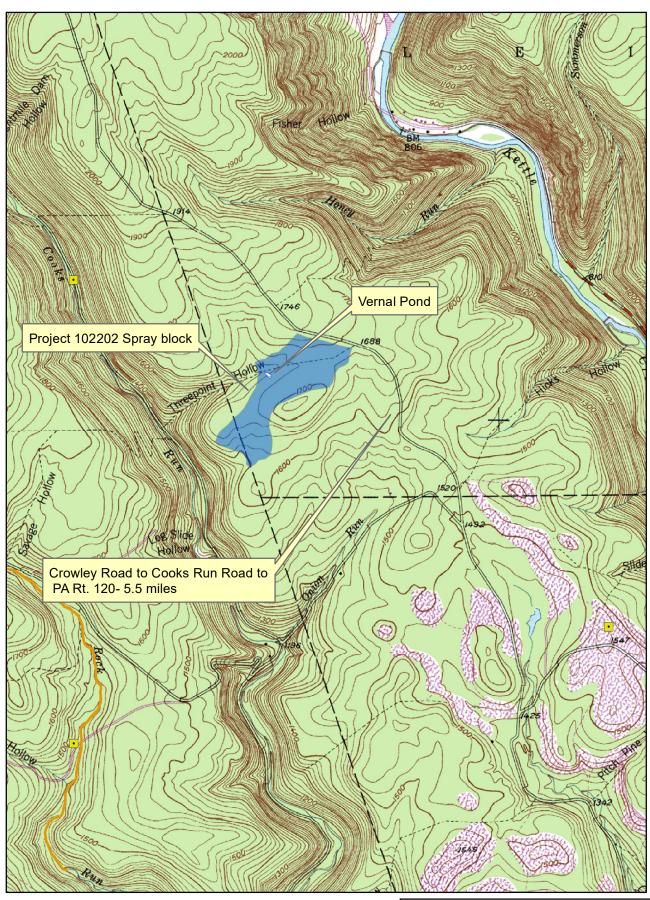

Project Number: 102202 Sproul S.F. Herbicide -67 acres Clinton County- East Keating Township- Keating Quadrangle Forester- George Mills 1 inch = 2000 feet Recommended Application; July1- September 1 Herbicide: Accord- 2 qt./acre Oust 2 oz./acre with surfactant Terrain- Flat