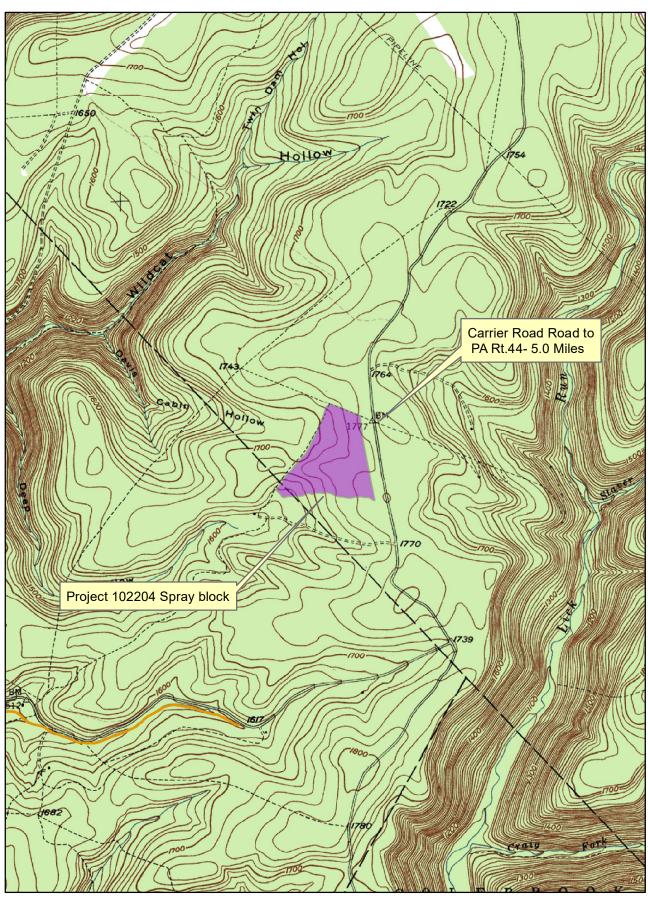

Project Number: 102204 Sproul S.F. Herbicide -55 acres Clinton County- Gallagher Township- Glen Union Quadrangle Forester- George Mills 1 inch= 2000 feet

Recommended Application; July1- September 1 Herbicide: Accord- 2 qt./acre Oust 2 oz./acre with surfactant Terrain- Flat