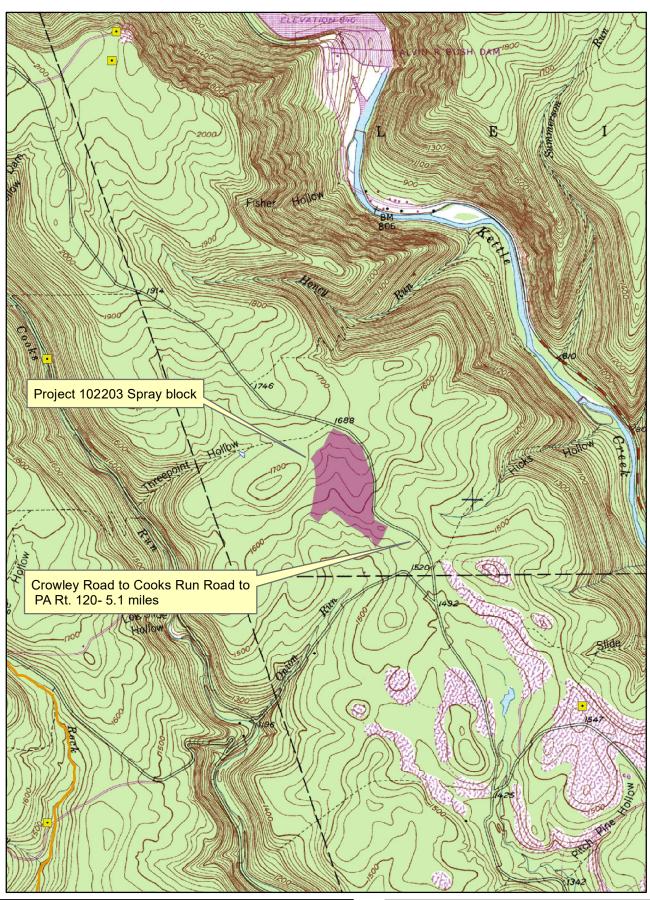

Project Number: 102203 Sproul S.F. Herbicide -50 acres Clinton County- East Keating Township- Keating Quadrangle Forester- George Mills 1 inch= 2000 feet Recommended Application; July1- September 1 Herbicide: Accord- 2 qt./acre Oust 2 oz./acre with surfactant Terrain-Flat