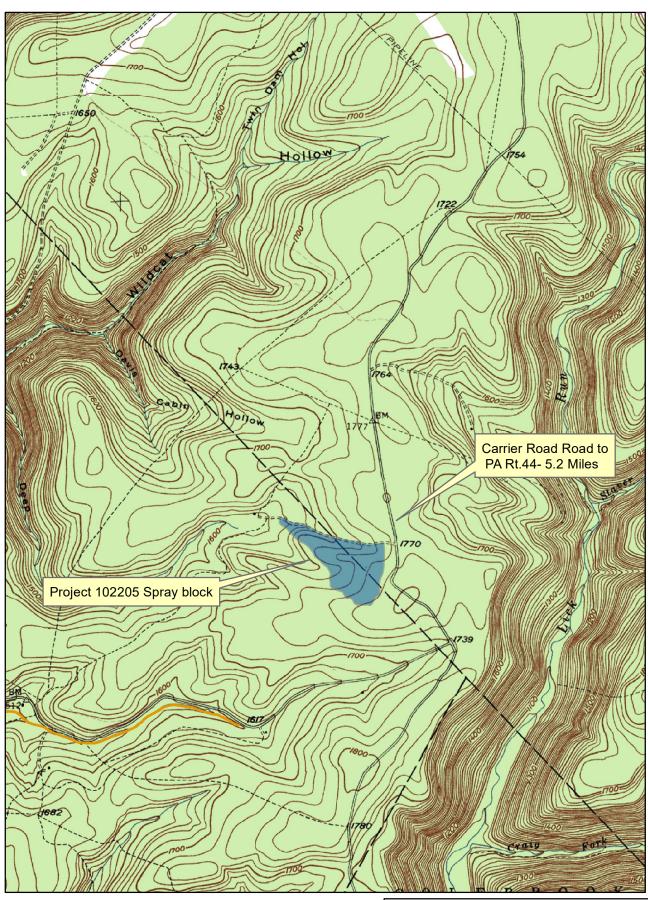

Project Number: 102205 Sproul S.F. Herbicide -40 acres Clinton County- Gallagher Township- Glen Union Quadrangle Forester- George Mills 1 inch= 2000 feet Recommended Application; July1- September 1 Herbicide: Accord- 2 qt./acre Oust 2 oz./acre with surfactant Terrain- Flat McClure Flook June 23, 2021 Map Section: 10