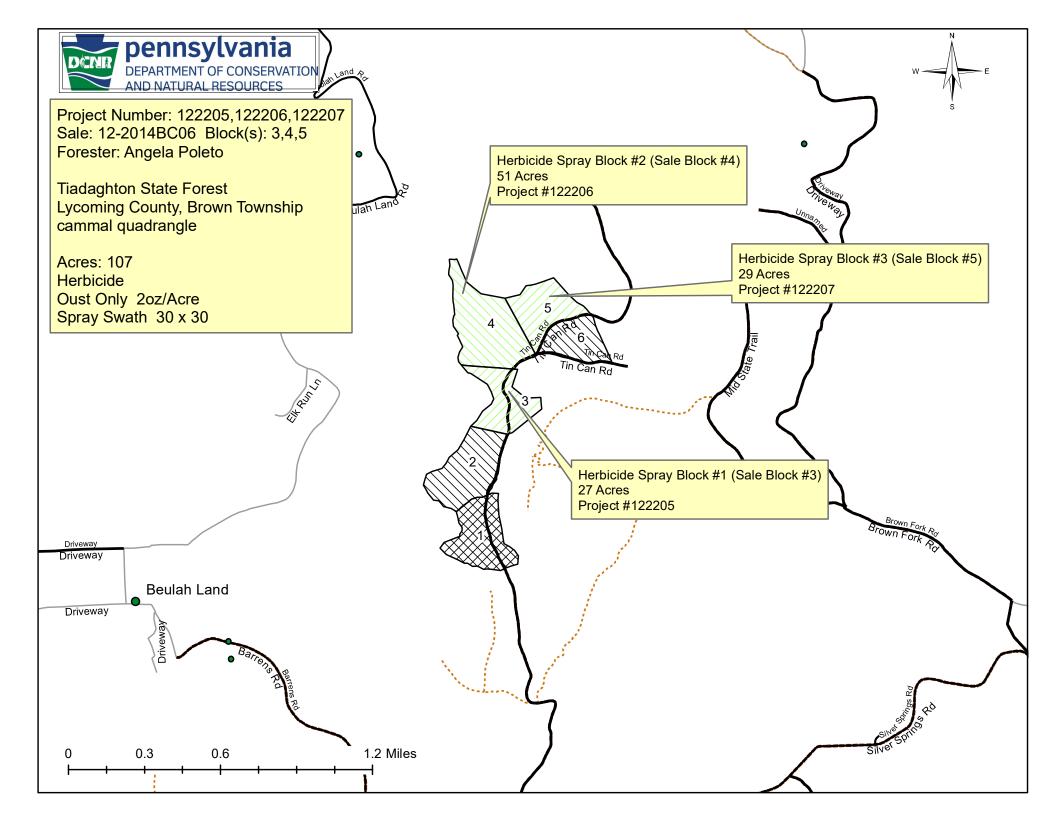

Project Number: 102205 Sproul S.F. Herbicide -40 acres Clinton County- Gallagher Township- Glen Union Quadrangle Forester- George Mills 1 inch= 2000 feet Recommended Application; July1- September 1 Herbicide: Accord- 2 qt./acre Oust 2 oz./acre with surfactant Terrain- Flat McClure Flook June 23, 2021 Map Section: 10