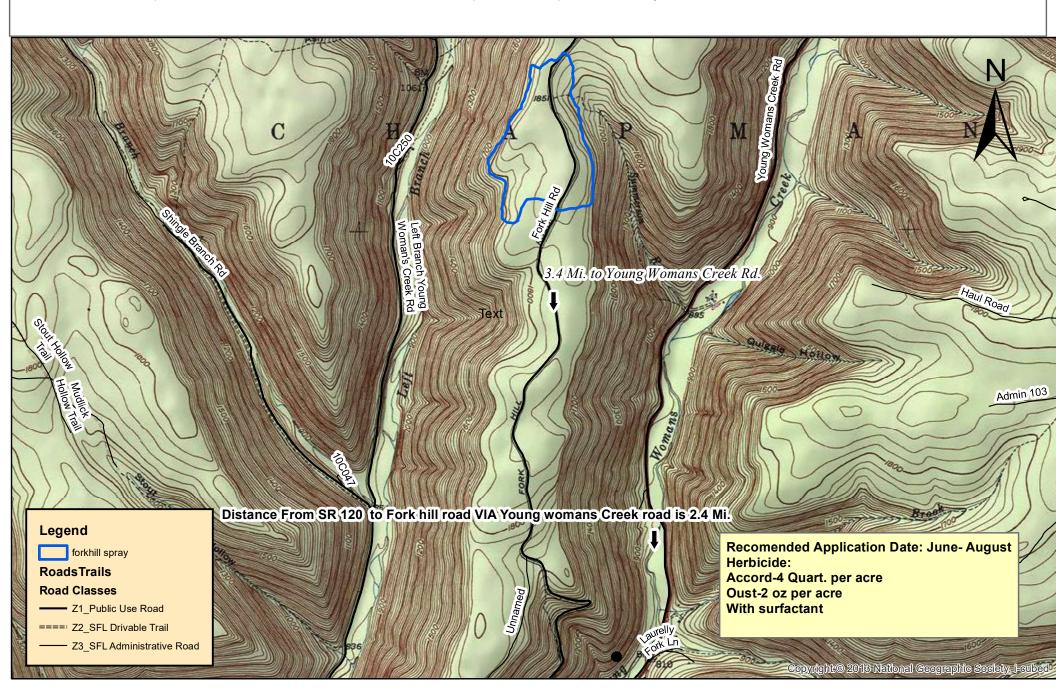

Brad Myers

March 7, 2022 Map Section: 14 Compartment: 26

Quad map: Young Womans Creek Scale: 1 inch equals 2000 Feet **EXHIBIT A** 

107 ACRES

SPROUL STATE FOREST

Project #-102201 Fork Hill Spray

Chapman Township, Clinton County